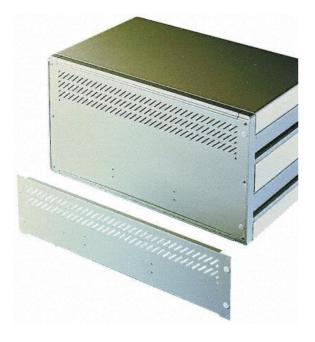

## Datasheet 19-inch Rear Panel, 6U, 84hp, Ventilated, Grey, Steel

RS Stock number 179-112

## REAR PANELS

Standard steel rear panels are available to be fitted to the DIPLOMAT 19" Cases. Steel rear panels provide ventilation slots and rear cable tidy mounting holes, providing a through flow of air and safe cable storage.