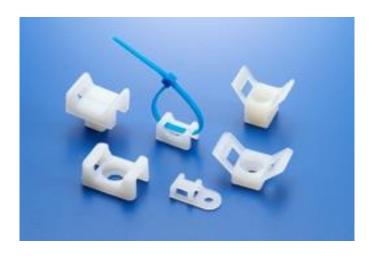

## **Saddle Type Tie Mount**

- Material: UL approved Nylon 66, 94V-2
- · Color: Natural
- Saddle design provide maximun stability to wire bundles.
- To apply, simply fix mount with a screw and secure wire bundles with Nylon cable ties.