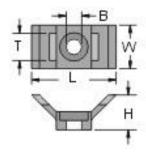

| RS Number | Color   | Н    | L  | W    | Т   | В   | Packing |
|-----------|---------|------|----|------|-----|-----|---------|
| 8659708   |         | 17.5 | 23 | 13.8 | 9.5 | 5.3 |         |
| 8659717   | Natural | 11.6 | 30 | 14.7 | 9.3 | 5   | 100     |