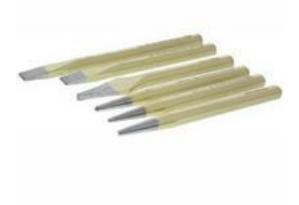

## **ENGLISH**

Datasheet

RS Pro 6 piece Punch Set, Flat Cold Chisel: 150; Flat Cold Chisel: 125; Crosscut chisel: 125 mm RS Stock No: 456-3634

## **Product Details**

RS Pro 6-piece punch set includes 150 flat cold chisel, 125 flat cold chisel and 125 mm crosscut chisel. All tools were forged from chrome vanadium air-hardened steel, with hand protection. They have multi coated impact head that virtually eliminates chipping and swelling.