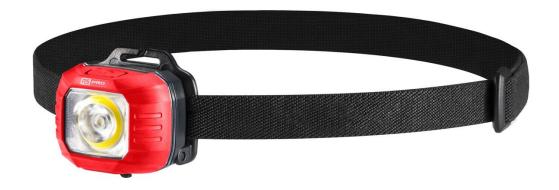

# Micro Dual Beam Headtorch

#### **Product Features**

320 Lumen COB LED 6500K Floodlight
200 Lumen CREE LED 6500K Spotlight
Rechargeable 600mAh Li-Polymer battery
LED charging indicator – Red to Green
Ultra-compact size, weighing only 40g
Durable material housing
IK07 shock resistance
IP65 Dust proof & water resistance
Adjustable headband with non-slip silicone lining
1m Micro-USB charging cable included