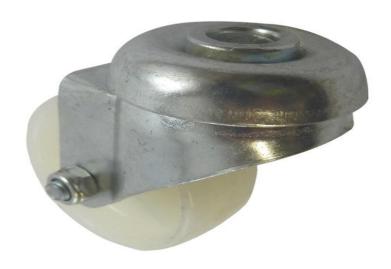

## 50mm Bolt Hole Swivel Castor with White Polypropylene Wheel, 50kg load capacity

| Specification          |                              |
|------------------------|------------------------------|
| Application            | General Purpose / Industrial |
| Features               | Ball Bearing Swivel Head     |
| Fixing Centres         | Single Bolt Hole             |
| Fixing Hole Size       | 10mm                         |
| Hub Bearing Type       | Plain                        |
| Hub Material           | Polypropylene                |
| Load Capacity          | 50kg                         |
| Number of Fixing Holes | 1                            |
| Overall Height         | 72mm                         |
| Rotation               | Swivel                       |
| Tyre Material          | Polypropylene                |
| Weight Class           | Light Duty                   |
| Wheel Diameter         | 50mm                         |
| Wheel Width            | 20mm                         |