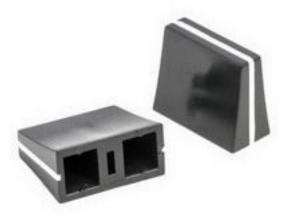

#### **Product Details**

RS Pro slide knob has a black body with a white indicator. This wedge-shaped knob fits shafts measuring 1.2 x 4 mm. It is suitable for use with sound mixing desks and similar slide potentiometer applications.

#### **Features and Benefits**

- Wedge-shaped
- White positioning line
- Superior grip