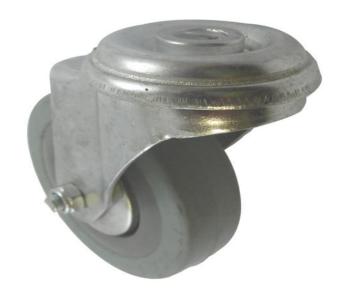

## 75mm Bolt Hole Swivel Castor with Grey Rubber Tyred Wheel, 70kg load capacity

| Specification          |                              |
|------------------------|------------------------------|
| Application            | General Purpose / Industrial |
| Features               | Ball Bearing Swivel Head     |
| Fixing Centres         | Single Bolt Hole             |
| Fixing Hole Size       | 10mm                         |
| Hub Bearing Type       | Plain                        |
| Hub Material           | Polypropylene                |
| Load Capacity          | 70kg                         |
| Number of Fixing Holes | 1                            |
| Overall Height         | 100mm                        |
| Rotation               | Swivel                       |
| Tyre Material          | Grey Rubber Tyre             |
| Weight Class           | Light Duty                   |
| Wheel Diameter         | 75mm                         |
| Wheel Width            | 21mm                         |