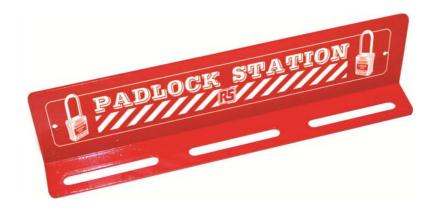

# 18 Lock, Mini Lockout Padlock Station

#### Standard features:

- 8625269 This mini padlock station holds 18 lockout padlocks.
- Make from powder coated special grade metallic sheet duly die cut tripple slot with rounded corners.
- Red colour for greater visibility.
- They can be mounted on the wall with the help of supplied screws and sleeves.
- Drilling on wall is required for installation.