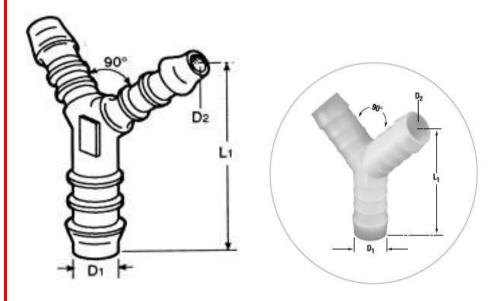

**Push-on Connectors** 

Acetal Resin, non- toxic, tough, lightweight, good impact and wear resistance Deep moulded ribs, use hose clips for high pressure, positive sealing

| D1 | D2  | L1 |
|----|-----|----|
| 3  | 2.5 | 21 |

Unit:mm

D1: Joiner Outer Diameter D2: Joiner Inner Diameter

L1: Length

\*Joiner Outer Diameter = Hose Inner Diameter