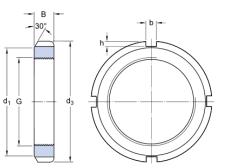

#### **Dimensional line drawings**

#### Dimensions

| G              | IVI ODXZ | IVI OJXZ |  |
|----------------|----------|----------|--|
| d <sub>3</sub> | 85       | mm       |  |
| В              | 12       | mm       |  |
| d <sub>1</sub> | 79       | mm       |  |
| b              | 7        | mm       |  |
| h              | 3        | mm       |  |