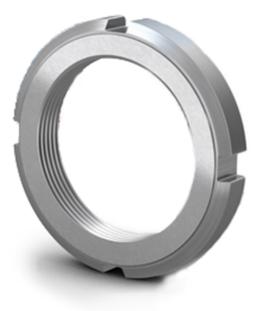

## Datasheet RS PRO Lock Nut M60x2mm

Stock No: 196-4152

### **Technical Specifications:**

| ld (mm)    | 60    |
|------------|-------|
| Od (mm)    | 80    |
| Width (mm) | 11    |
| Material   | Steel |

Features & Benefits:

Locknuts are used to locate bearings on to a shaft. Additionally, they can be used to mount bearings with a tapered bore onto a tapered shaft seats and adapter sleeves, and to dismount bearings from withdrawal sleeves.

Lock Nuts with integral locking reduce the cost of the shaft as no keyway is required.

Installation is quicker and easier because no separate device is necessary.