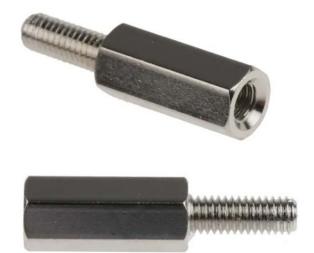

# RS PRO Brass Hex Standoff Male/Female, 12mm, M3 x M3

RS Stock No.: 221-140

RS Professionally Approved Products bring to you professional quality parts across all product categories. Our product range has been tested by engineers and provides a comparable quality to the leading brands without paying a premium price.

#### **Product Description**

From RS PRO, comes a range of high quality and robust Hex standoffs. Manufactured with nickelplated brass these adaptable standoffs are a fantastic solution for securely mounting your PCB. These standoffs are ideal for temperature reduction of equipment by improving the airflow to components.

#### **Mechanical Specifications**

| Body Length          | 12mm    |
|----------------------|---------|
| Thread Size          | M3 x M3 |
| Stud Length          | 8mm     |
| Thread Size A        | M3      |
| Thread Size B        | M3      |
| Hex Size Across Flat | 5mm     |
| Hole Depth           | 8mm     |