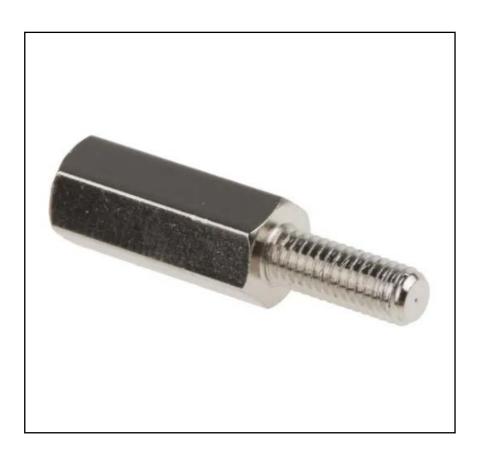

# RS PRO Brass Hex Standoff Male/Female, 12mm, M3 x M3

RS Stock No.: 221-140

RS Professionally Approved Products bring to you professional quality parts across all product categories. Our product range has been tested by engineers and provides a comparable quality to the leading brands without paying a premium price.

#### **Product Description**

From RS PRO, comes a range of high quality and robust Hex standoffs. Manufactured with nickelplated brass these adaptable standoffs are a fantastic solution for securely mounting your PCB. These standoffs are ideal for temperature reduction of equipment by improving the airflow to components.

#### **Mechanical Specifications**

| Body Length          | 12mm    |
|----------------------|---------|
| Thread Size          | M3 x M3 |
| Stud Length          | 8mm     |
| Thread Size A        | M3      |
| Thread Size B        | M3      |
| Hex Size Across Flat | 5mm     |
| Hole Depth           | 8mm     |