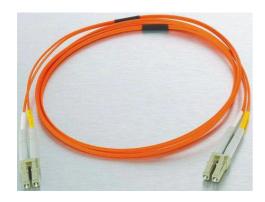

### **Datasheet**

# **Fibre Optic Cable Assembly**

#### RS Stock number 536-7241



## **Dimensions: (mm)**



**Connector:** SC Clips shall be mounted to the connector to make it duplex.

#### **Optical Performance** (IEC 61300-3-4):

Multimode (@ 1300nm)

Max. IL - 0.30dB Typical: 0.20dB **Singlemode:** (@1310nm and/or 1550nm)

Max. IL - 0.30dB Typical: 0.20dB Return Loss: >50dB

| Id No. | Description           | EA |
|--------|-----------------------|----|
| 1      | SC Connector          | 4  |
| 2      | SC Boots              | 4  |
| 3      | Identification Label  | 1  |
| 4      | 2.8 Duplex Cable (Lm) | 1  |
| 5      | Black Tape            | 2  |

- RoHS compliant
- Coiling Diameter of the Patchcord shall be greater than 200mm.

RS, Professionally Approved Products, gives you professional quality parts across all products categories. Our range has been testifi