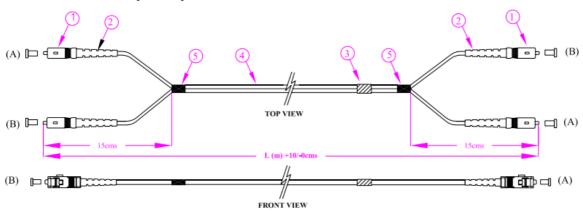

## **Dimensions: (mm)**

**Connector:** SC Clips shall be mounted to the connector to make it duplex.

#### **Optical Performance** (IEC 61300-3-4):

Multimode (@ 1300nm)

Max. IL - 0.30dB Typical: 0.20dB **Singlemode:** (@1310nm and/or 1550nm)

Max. IL - 0.30dB Typical: 0.20dB Return Loss: >50dB

| Id No. | Description           | EA |
|--------|-----------------------|----|
| 1      | SC Connector          | 4  |
| 2      | SC Boots              | 4  |
| 3      | Identification Label  | 1  |
| 4      | 2.8 Duplex Cable (Lm) | 1  |
| 5      | Black Tape            | 2  |