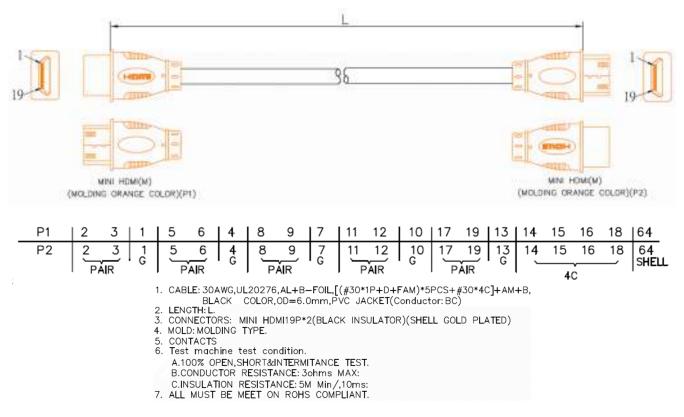

## RS PRO 2mtr HDMI Type C (Mini) M-M High Speed Cable with Ethernet – Orange Connectors

Stock number: 182-8894

The RSPRO 2 metre male to male HDMI type C cable which has a black PVC jack and an outer diameter of 6mm. The connectors have a gold flash covering to prevent corrosion.

The connector hoods are made of orange PVC.

HDMI is possibly the most common display connection on the market which can be found on devices ranging from PC's, Bluray players, games consoles and more. Mini HDMI, not to be confused with micro HDMI, is most commonly found on DSLR cameras and camcorders.