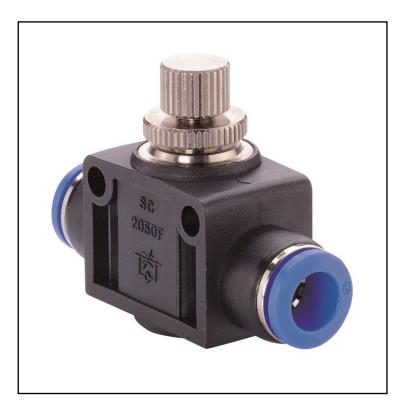

# **Straight Union Speed Controllers**

RS Stock No.: 2351194

Metric Tube to Tube

# **Product Description**

| Part No. | Tube OD |
|----------|---------|
| 2351194  | 4 mm    |