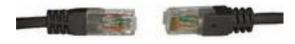

## **Product Details**

RS Pro Cat6 cable assembly in black colour, is 25 m long and has straight through wiring configuration. It uses LSZH sheath material. Cat6 100 ohms UTP round patch cable has an AWG 26 4 pair construction, a low smoke zero halogen (LSZH) jacket and is pre-terminated on both ends with over-moulded RJ-45 plugs. These Cat6 patch cords are available in various colours and cable lengths.

## **Specifications:**

| Cable Type            | Cat6, Ethernet    |
|-----------------------|-------------------|
| Connector A Gender    | Male              |
| Connector A Type      | RJ45 (8 Contacts) |
| Connector A           | Plug              |
| Connector B Gender    | Male              |
| Connector B Type      | RJ45 (8 Contacts) |
| Connector B           | Plug              |
| Length                | 25 m              |
| Outer Sheath Material | LSZH              |
| Sheath Colour         | Black             |
| Shield Type           | UTP               |
| Standards Met         | RoHS Compliant    |
| Wiring Configuration  | Straight Through  |