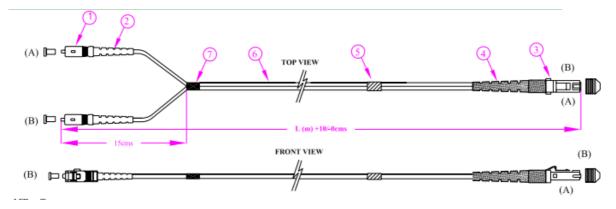

## Dimensions: (mm)

| ld No. | Description          | EA |
|--------|----------------------|----|
| 1      | ST Connector         | 2  |
| 2      | ST Boots             | 2  |
| 3      | MTJR Connector       | 1  |
| 4      | MTJR Boot            | 1  |
| 5      | Identification Label | 1  |
| 6      | 1.6mm Duplex Cable   | 1  |
| 7      | Black Tape           | 1  |