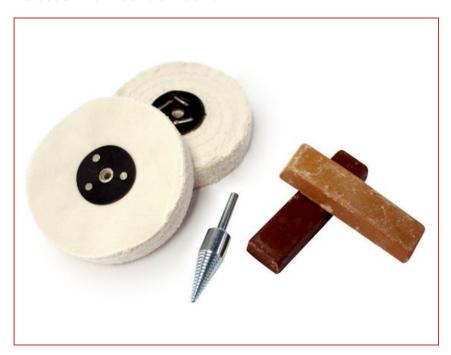

#### **Product Details**

All the buffs in this range are the traditional drilled leather centre type which should be attached to a tapered spindle. Depending on the spindle used, these can be mounted onto polisher/grinder machines flexible drive shafts or directly into power drill chucks.

#### **Kit Includes:**

- 4in (100mm) x 2 section stitched hard buff for 1st stage preparatory work
- 4in (100mm) x 1in (50mm) loose fold soft buff for 2nd stage high finish
- Brown bar for 1st stage surface preparation in conjunction with hard buff
- Buff bar for 2nd stage mirror finish in conjunction with hard buff
- Tapered spindle ("Pig Tail") to hold buffs