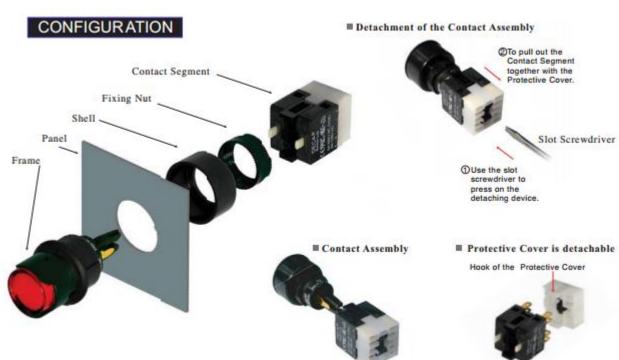

## **Datasheet**

## ENGLISH

## **RS Indicator**

RS Stock 745-2483





RS, Professionally Approved Products, gives you professional quality parts across all products categories. Our range has been testified by engineers as giving comparable quality to that of the leading brands without paying a premium price.



## **Specifications**

**ENGLISH** 

- Electrical Lifetime: 50,000 operations min
  Electric Rating: 250V AC (VDE) 125V AC 8A
- Max. insulation voltage: 2000V 60HZ 1min. Between all terminals and ground
- Motion Tolerance: <60 operation/min</li>Insulation Resistance: >50 Mega- ohms
- Contact Material: Silver
- Storage Temperature: -40°C to +70°C
- Operating Temperature: -25°C to +55°C