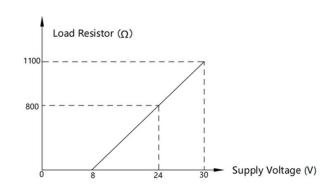

# **Pressure Transmitter**

| Power supply                | 8V~30V DC                  |
|-----------------------------|----------------------------|
| Output signal               | 4mA~20mA                   |
| Load resistor (Ω)           | ≤ (power supply-8V) /0.02A |
| Total current consumption   | ≤23mA                      |
| Reverse polarity protection | ≤20MΩ (500V DC)            |