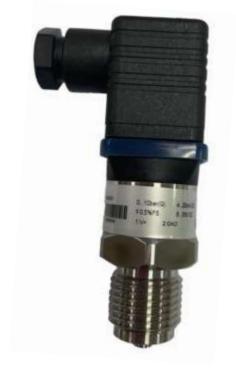

# **RS PRO Pressure Transmitter**

RS Stock No.: 2547407

# **FEATURES**

Pressure range: 0~10bar

Pressure type: Gauge

Electrical connection: Augular DIN175301-803A

Accuracy: ±0.5%FS

Process connection: G1/2B EN 837

Medium: Air, water, mixed oil or other fluids that can be