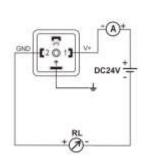

# **Dimension and Wiring**

Current Output Mode(Load Resistor Range)

|         | Pin | Definition |
|---------|-----|------------|
|         | 1   | V+         |
| [2 © 1] | 2   | V-         |
|         | 3   | Null       |
|         | Ţ   | Grounding  |