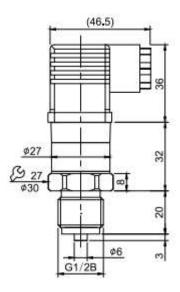

# **Dimension and Wiring**

Current Output Mode(Load Resistor Range)

|         | Pin | Definition |
|---------|-----|------------|
|         | 1   | V+         |
| [2 © 1] | 2   | V-         |
|         | 3   | Null       |
|         | Ţ   | Grounding  |