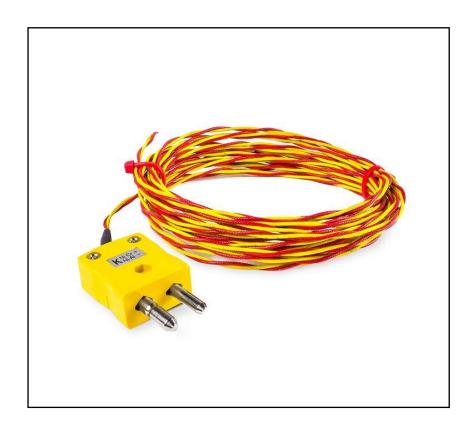

# ANSI TYPE K HIGH TEMPERATURE GLASSFIBRE TWIN TWISTED EXPOSED WELDED TIP THERMOCOUPLES 1/0.711mm WITH STANDARD PLUG TERMINATION 3m

RS Stock No.: 2318493

RS Professionally Approved Products bring to you professional quality parts across all product categories. Our product range has

### **Product Description**

Ideal for test & development applications, Good temperature resistance (not suitable in fluids).

## **General Specifications**

| Thermocouple Type             | Type K                                    |  |  |
|-------------------------------|-------------------------------------------|--|--|
| Temperature Measurement Range | 0°C to +700°C                             |  |  |
| Construction                  | Fast response, welded exposed junction    |  |  |
| Measuring Junction            | Exposed                                   |  |  |
| Standards Met                 | ANSI MC96.1                               |  |  |
| Application                   | Ideal for test & development applications |  |  |

### **Mechanical Specifications**

| Termination Type | Standard Plug                 |  |  |
|------------------|-------------------------------|--|--|
| Cable Length     | 3m                            |  |  |
| Cable Insulation | Glassfibre 1/0.711mm (21 AWG) |  |  |