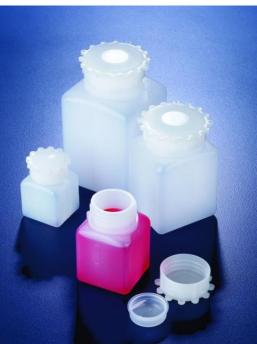

# Datasheet RS PRO Square bottle 250ml with plug seal

Stock No: 2012434

### **Technical Specifications:**

| Description              | Bottles, Square, Graduated, Wide<br>Neck with plug seal |
|--------------------------|---------------------------------------------------------|
| Material & Colour        | HDPE, Opaque                                            |
| Closure Material         | Polypropylene with polyethylene plug seal               |
| Colour-closure           | Opaque                                                  |
| Capacity<br>Autoclavable | 250ml<br>No                                             |

#### rspro.com

Features & Benefits:

Space saving square design

• Easy to grip cap with toggle for tamper evident wire attachment

- Suitable for storage of liquid and powders
- Suitable for food contact applications in accordance with EU and US FDA regulations

### Dimensions

| Height (mm)    | 108 |
|----------------|-----|
| Width (mm)     | 56  |
| Length (mm)    | 60  |
| Neck I.D. (mm) | 34  |