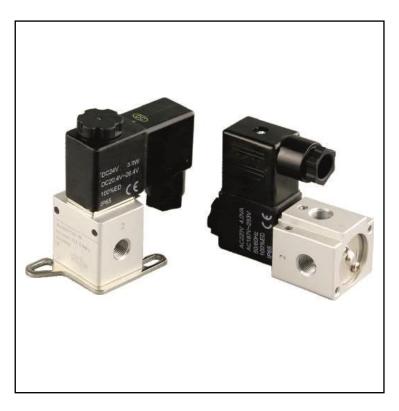

# RS PRO Solenoid Valve

RS Stock No.: 2351140

3/2 Direct Acting

## **Product Description**

| Part No. | Thread    | Voltage |
|----------|-----------|---------|
| 2351140  | 1/8" BSPP | 24 V DC |