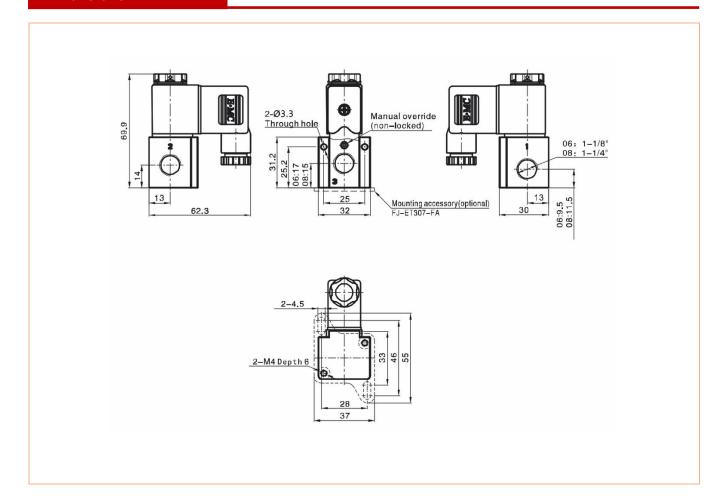

RS Stock No.: 2351140



3/2 Direct Acting

## **Product Description**

| Part No. | Thread    | Voltage |
|----------|-----------|---------|
| 2351140  | 1/8" BSPP | 24 V DC |



#### **Features**

- 3/2 Direct acting, sensitive action
- Zero pressure starting, suitable for vacuum applications
- Coaxial shut-off design, balanced spool without back pressure, no influence from working medium pressure and excellent sealing

## **General Specifications**

| Working pressure | 0-1 to 0.7 MPa |
|------------------|----------------|
| Temperature      | -20°C to +70°C |

#### **Materials**

| Body  | Aluminium alloy, hard oxidized surface treatment |
|-------|--------------------------------------------------|
| Seals | NBR                                              |



#### **Dimensions**



# **Similar Products**

| Part No. | Thread    | Voltage |
|----------|-----------|---------|
| 2351141  | 1/4" BSPP | 24 V DC |