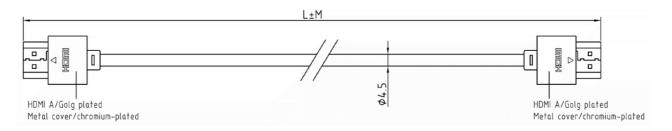

## RS PRO 5 mtr HDMI Male to Male High Speed with Ethernet Slim Cable - White

**Stock number: 182-8778** 

EN

The RSPRO 5 metre HDMI male to male slim cable which has a white PVC jack and an outer diameter of 4.5mm. The cable flex is made from 32awg which makes these cables extremely flexible while still delivering a quality image.

The connectors have a gold plated covering to prevent corrosion and the hoods are plated with Chromium which makes them very durable.

HDMI is possibly the most common display connection on the market which can be found on devices ranging from PC's, Bluray players, games consoles and more.

RoHS / REACH / CE

- 1. HDMI CABLE V1.4 WIRE GAUGE:

  32AWG[1P×(0.2mm BC+FPE)+D+AL]×5P

  +(0.2mm BC+HDPE)×4C+AL+D+WHITE PVC4.5MM
- 2. HOOD: METAL HOUSING TYPE, CHROMIUM PLATED HDMI A TYPE, GOLD PLATED
- 3. CABLE ELECTRICAL TEST: 100% OPEN SHORT & MISS WIRE TEST.