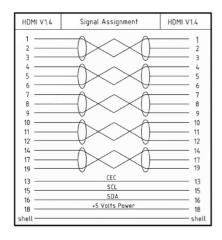

RoHS / REACH / CE

- 1. HDMI CABLE V1.4 WIRE GAUGE:

  32AWG[1P×(0.2mm BC+FPE)+D+AL]×5P

  +(0.2mm BC+HDPE)×4C+AL+D+WHITE PVC4.5MM
- 2. HOOD: METAL HOUSING TYPE, CHROMIUM PLATED HDMI A TYPE, GOLD PLATED
- 3. CABLE ELECTRICAL TEST: 100% OPEN SHORT & MISS WIRE TEST.