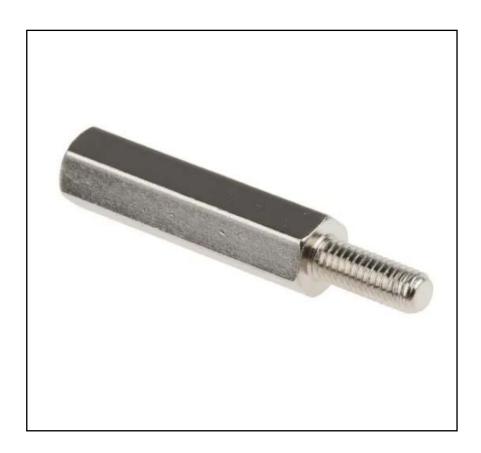

# RS PRO Brass Hex Standoff Male/Female, 20mm, M3 x M3

RS Stock No.: 221-162

RS Professionally Approved Products bring to you professional quality parts across all product categories. Our product range has been tested by engineers and provides a comparable quality to the leading brands without paying a premium price.

## **Product Description**

From RS PRO, comes a range of high quality and robust Hex standoffs. Manufactured with nickelplated brass these adaptable standoffs are a fantastic solution for securely mounting your PCB. These standoffs are ideal for temperature reduction of equipment by improving the airflow to components.

#### **General Specifications**

| Gender Type | Male/Female                                                                                  |
|-------------|----------------------------------------------------------------------------------------------|
| Material    | Brass                                                                                        |
| Body Shape  | Hex                                                                                          |
| Finish      | Nickel Plated                                                                                |
| Plating     | Nickel                                                                                       |
| Application | Office machinery, Telecommunications equipment, Consumer electronics, Audio visual equipment |

#### **Mechanical Specifications**

| Body Length          | 20mm    |
|----------------------|---------|
| Thread Size          | M3 x M3 |
| Stud Length          | 8mm     |
| Thread Size A        | M3      |
| Thread Size B        | M3      |
| Hex Size Across Flat | 5mm     |
| Hole Depth           | 8mm     |