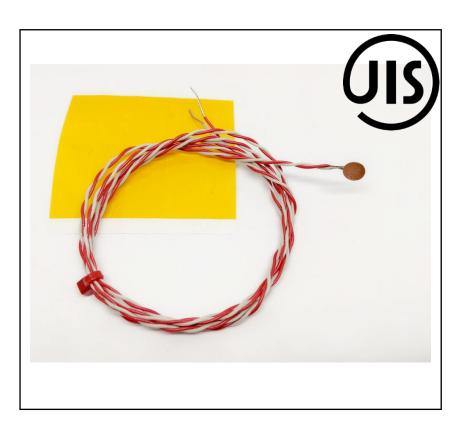

# JIS TYPE K 'COPPER DISC' FINE WIRE THERMOCOUPLE PFA TWIN TWSITED CABLE 1/0.2MM WITH BARE WIRE TERMINATION 1m

RS Stock No.: 2394679

RS Professionally Approved Products bring to you professional quality parts across all product categories. Our product range has been tested by engineers and provides a comparable quality to the leading brands without paying a premium price.

### **Product Description**

Good mechanical strength and flexibility, resistant to oils, acids and other adverse fluids, steam, gasses etc.

# **General Specifications**

| Thermocouple Type             | Type K                                                                                                               |  |  |
|-------------------------------|----------------------------------------------------------------------------------------------------------------------|--|--|
| Temperature Measurement Range | -0°C to 200°C                                                                                                        |  |  |
| Construction                  | Fast response, welded exposed junction                                                                               |  |  |
| Measuring Junction            | Copper disc, 6.35mm diameter x 0.3mm thick                                                                           |  |  |
| Standards Met                 | JIS (Japanese Industrial Standards)                                                                                  |  |  |
| Accessory's                   | Supplied with high temperature adhesive kapton strips (13x18mm x 5) for quick and easy attachment to surface/process |  |  |
| Application                   | Ideal for test & development applications                                                                            |  |  |

# **Mechanical Specifications**

| Termination Type | Bare Tails  |
|------------------|-------------|
| Cable Length     | 1m          |
| Cable Insulation | PFA 1/0.2mm |