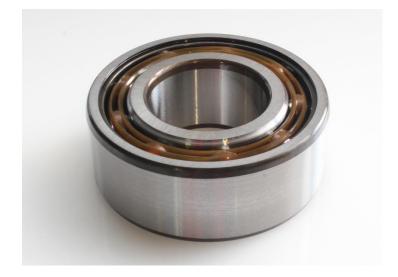

## Features & Benefits:

Double row angular contact ball bearings come with a built in 30° contact angle on each row. The contact angles extend beyond the limits of the bearing, allowing axial and radial loads in either direction.

The design improves rigidity of the bearing as the contact angle centres extend beyond the bearing limits. Installation is much quicker and easier than trying to assemble a pair of bearings as only one bearing needs to be installed.