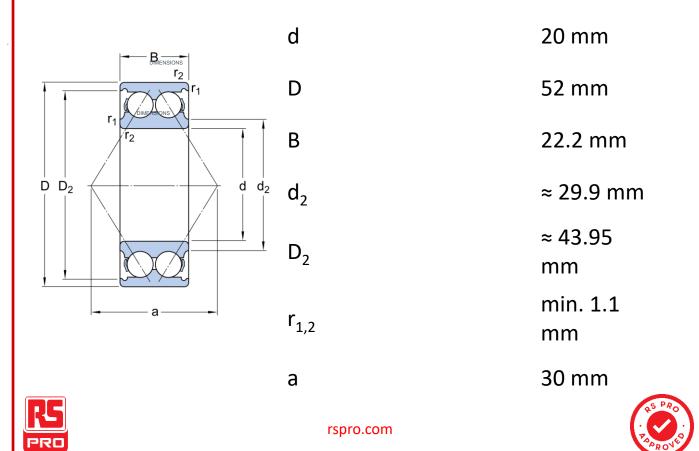

## **Technical Specifications:**

| ld (mm)    | 20    |
|------------|-------|
| Od (mm)    | 52    |
| Width (mm) | 22.2  |
| Material   | Steel |

## **Dimensional line drawings**