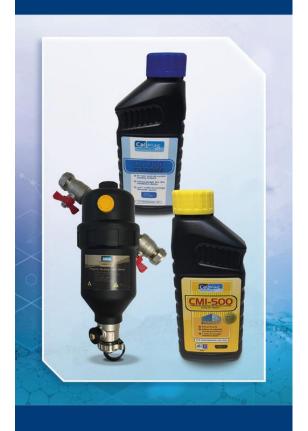

### **HEATING PACK A**

Includes heating filter, 500ml BuildCert inhibitor and 500ml cleanser

#### **Features & Benefits:**

- Removes magnetite
- High strength magnet
- Used on all central heating systems
- Improves heating efficiency
- Improves life of boiler
- Conforms to Part L Building Regulations
- 500ml concentrate inhibitor
- BuildCert/NSF approved
- 500ml concentrate cleanser

## **General – component parts/specification**

Heating filter body
12000 guass magnet
Air release vent valve
Drain valve
¾" – 22mm compression isolating valves
Spanner
500ml inhibitor – BuildCert approved
500ml cleanser