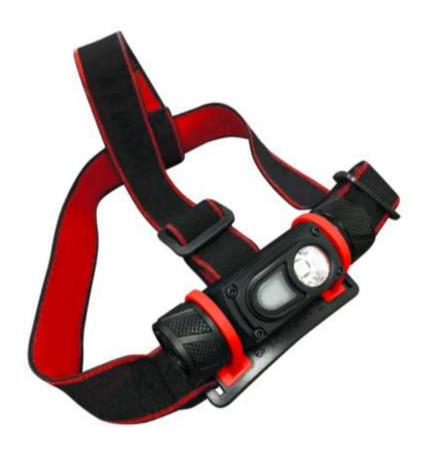

## RS Stock No:255-4200 RS PRO Headtorch & Removable Work Light

## **Product Features**

800 Lumen White LED
Red LED with solid & flashing modes
Light can be removed from headband and used separately as a work light
Durable aluminium housing
Fully adjustable headband
Red-to-Blue charging indicator
Micro-USB charging cable included