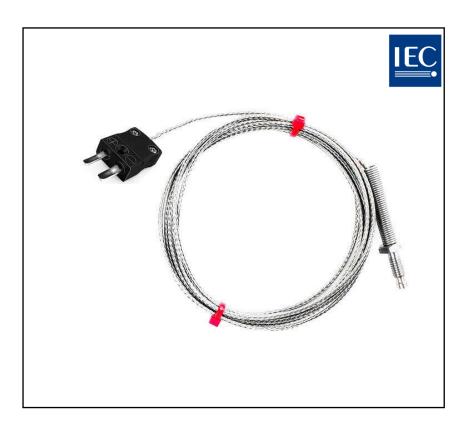

# IEC Type J Nozzle Thermocouple with 1m Glassfibre stainless steel overbraid 7/0.2mm and Miniature Plug Termination

RS Stock No.: 2522446

RS Professionally Approved Products bring to you professional quality parts across all product categories. Our product range has been tested by engineers and provides a comparable quality to the leading brands without paying a premium price.

### **Product Description**

Thermocouple housed in a stainless steel threaded bolt

### **General Specifications**

| Thermocouple Type             | Type J                                                 |
|-------------------------------|--------------------------------------------------------|
| Temperature Measurement Range | -0°C to 350°C                                          |
| Construction                  | Thermocouple housed in a stainless steel threaded bolt |
| Tip                           | Grounded tip for fast response                         |

### **Mechanical Specifications**

| Termination Type | Miniature Plug                                           |  |  |
|------------------|----------------------------------------------------------|--|--|
| Cable Length     | 1m                                                       |  |  |
| Cable Insulation | Glassfibre insulated lead with stainless steel overbraid |  |  |
|                  | 7/0.2mm                                                  |  |  |