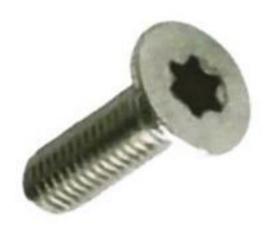

# RS Pro Plain Flat Stainless Steel Tamper Proof Security Screw, M6 x 25mm

RS Stock No: 621-2619

#### **Product Details**

RS Pro pin hexalobular recessed countersunk flat head screw is made of A2 grade stainless steel, for corrosion resistance. This screw is tamper proofed to withstand high operating temperature. The screw has metric threading for tight and secure fittings. This tamper proofed security screw measures 25 mm long and has M6 size threads for positive grip.

#### **Features and Benefits**

- Countersunk flat head
- A2 grade stainless steel construction
- Tamper proof
- Pin 6-lobe recess
- · Metric thread