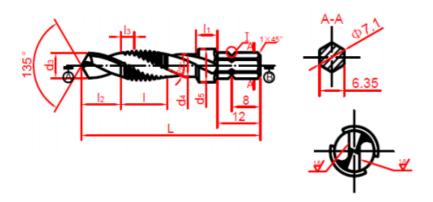

## 1/4in hexagon 6pcs drive drilltap

| 17-411 nexagon opes arree armap |                          |         |             |                            |                      |                           |                                      |                       |                 |
|---------------------------------|--------------------------|---------|-------------|----------------------------|----------------------|---------------------------|--------------------------------------|-----------------------|-----------------|
| RS Stock<br>Number              | Manufactur<br>e Part No. | Size    | Pitch<br>mm | overall<br>length(L)<br>mm | L<br>Tolerance<br>mm | Thread<br>Length(I)<br>mm | Drill<br>Dia.(d <sub>3</sub> )<br>mm | Shank<br>Length<br>mm | Shank<br>A/F mm |
| 6699407                         | HT9061                   | M3-M4-N | /15-M6-N    | /8-M10                     |                      |                           |                                      |                       |                 |
|                                 |                          | M3      | 0.5         | 36                         | ±1.25                | 7                         | 2.5                                  | 12                    | 6.35            |
|                                 |                          | M4      | 0.7         | 39                         | ±1.25                | 8                         | 3.3                                  | 12                    | 6.35            |
|                                 |                          | M5      | 0.8         | 41                         | ±1.25                | 9                         | 4.2                                  | 12                    | 6.35            |
|                                 |                          | M6      | 1.0         | 44                         | ±1.25                | 11                        | 5.0                                  | 12                    | 6.35            |
|                                 |                          | M8      | 1.25        | 50                         | ±1.5                 | 14                        | 6.8                                  | 12                    | 6.35            |
|                                 |                          | M10     | 1.5         | 59                         | ±1.5                 | 17                        | 8.5                                  | 12                    | 6.35            |

Remarks: Material: HSS M2