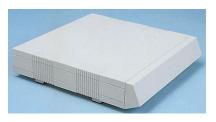

## Datasheet

## ENGLISH

# Desktop Enclosure, Grey, ABS, 250 x 275 x 75mm

RS Stock number 504-748







D

### 504-732, 504-748 and 504-754

RS Stock No.

Note: To fit optional handle, drill a hole in either side panel using 3.5mm diameter drill in positions indicated by the internal bosses, (drill only 1 hole in each side panel)

RS Components shall not be liable for any liability or loss of any nature (howsoever caused and whether or not due to RS Components' negligence) which may result from the use of any information provided in **RS** technical literature.

#### RS Best-Nr.

504-732, 504-748, 504-754, 583-713, 583-729,583-735

Hinweis 1: Um den Griff anzubringen ist es notwendig, ein Loch mit einem Durchmesser von 3,5mm in beide Seitenpaneele zu bohren. Die Position dieser Löcher ist an der Innenseite gekennzeichnet. (Nur ein Loch pro Seitenpaneel bohren).

RS Components haftet ni