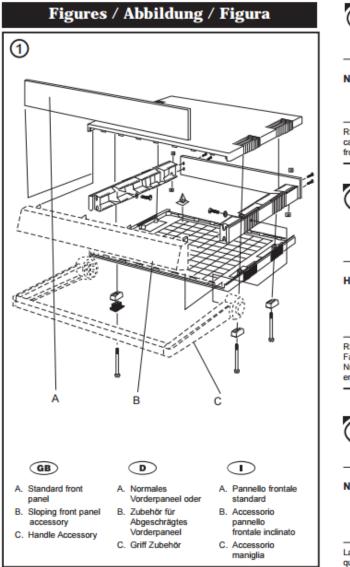

### 504-732, 504-748 and 504-754

RS Stock No.

Note: To fit optional handle, drill a hole in either side panel using 3.5mm diameter drill in positions indicated by the internal bosses, (drill only 1 hole in each side panel)

#### RS Best-Nr.

504-732, 504-748, 504-754, 583-713, 583-729,583-735

Hinweis 1: Um den Griff anzubringen ist es notwendig, ein Loch mit einem Durchmesser von 3,5mm in beide Seitenpaneele zu bohren. Die Position dieser Löcher ist an der Innenseite gekennzeichnet. (Nur ein Loch pro Seitenpaneel bohren).

RS Codici.

504-732, 504-748 e 504-754

Nota: Per installare la maniglia opzionale, praticare un foro in uno dei lati del pannello usando una punta da trapano da 3,5 mm di diametro, nelle posizioni indicate dalle borchie interne. (Praticare un solo foro in ciascun pannello laterale.)