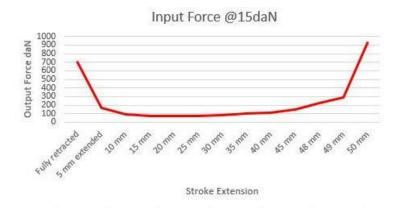

## **Mechanical Specifications**

| Stroke         | 50mm   |
|----------------|--------|
| Overall Height | 330mm  |
| Holding Force  | 1200kg |
| Weight         | 7.35kg |

RS Professionally Approved Products bring to you professional quality parts across all product categories. Our product range has been tested by engineers and provides a comparable quality to the leading brands without paying a premium price.