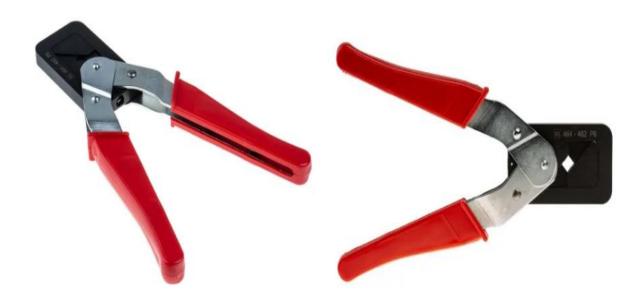

#### **Product Description**

RS Pro Plier Crimping Tool has been designed for the precise indent crimping of bootlace wire-end ferrules without plastic collars in the cross-section range of 0.5 to 16 mm2. This RS Pro crimp tool has been designed for professional use with the highest attention to details. Wire end ferrules can be inserted easily from the side. Ergonomically designed handles guarantee safe, anti-slip and easy operation.