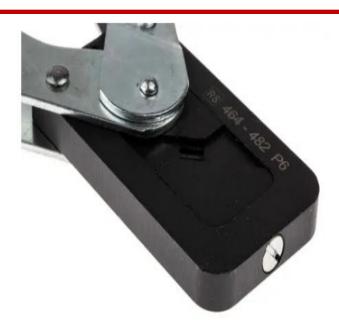

#### **Product Description**

RS Pro Plier Crimping Tool has been designed for the precise indent crimping of bootlace wire-end ferrules without plastic collars in the cross-section range of 0.5 to 16 mm2. This RS Pro crimp tool has been designed for professional use with the highest attention to details. Wire end ferrules can be inserted easily from the side. Ergonomically designed handles guarantee safe, anti-slip and easy operation.

## **FEATURES**

- Suitable for crimps ferrules without insulating collars in the cross-section range of 0.5mm to 16mm2
- Ergonomically designed handles
- Compact and lightweight tool for professional use