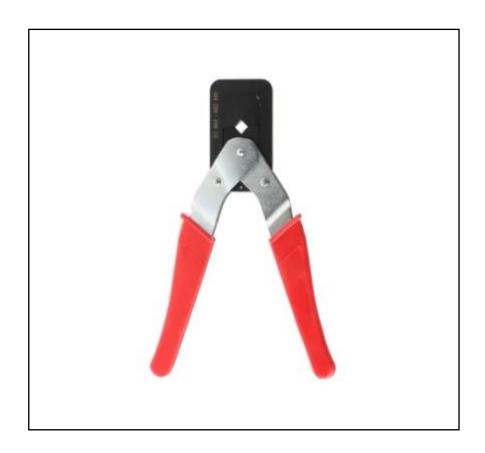

# RS PRO Plier Crimping Tool for Bootlace Ferrule

RS Stock No.: 464-482

RS Professionally Approved Products bring to you professional quality parts across all product categories. Our product range has been tested by engineers and provides a comparable quality to the leading brands without paying a premium price.

#### **Product Description**

RS Pro Plier Crimping Tool has been designed for the precise indent crimping of bootlace wire-end ferrules without plastic collars in the cross-section range of 0.5 to 16 mm2. This RS Pro crimp tool has been designed for professional use with the highest attention to details. Wire end ferrules can be inserted easily from the side. Ergonomically designed handles guarantee safe, anti-slip and easy operation.