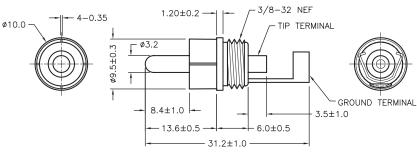

## **Specifications**

Metal : Brass, Nickel-Plated

Insulator : ABS Insulation Tube : PVC

BODY

Dimensions: Millimeters (Inches)