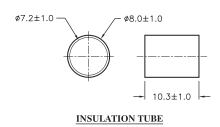

## **Specifications**

Metal : Brass, Nickel-Plated

Insulator : ABS Insulation Tube : PVC

BODY

Dimensions: Millimeters (Inches)