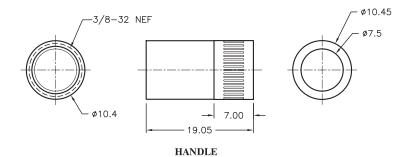

## **Specifications**

Metal : Brass, Nickel-Plated

Insulator : ABS Insulation Tube : PVC

BODY

Dimensions: Millimeters (Inches)