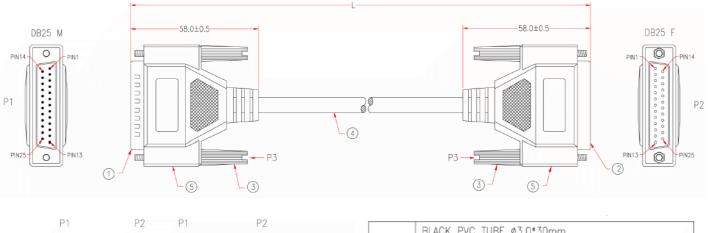

## RS PRO 2m D25 Way M to D25 Way female Straight Through Cable – 5Pack

Stock number: 2513284

EN

Our RS PRO 2m D25 male to D25 female is wire pin to pin has a beige PVC cable flex.

The connector hoods are made from beige PVC and have a strain relief on the end of the hood to support the cable and to stop the cable from splitting around the hood.

The cable flex has an outer diameter of 7mm and 30awg, the connectors have gold flash pins to help stop corrosion.

|             | P1 | P2     | P1       | P2   |                   |
|-------------|----|--------|----------|------|-------------------|
| BROWN       | 1  | 1      | 14 ———   | 14   | BROWN/BLACK       |
| RED         | 2  | <br>2  | 15 ———   | 15   | RED/BLACK         |
| ORANGE      | 3  | <br>3  | 16 ———   | 16   | ORANGE/BLACK      |
| PINK        | 4  | <br>4  | 17 ———   | 17   | PINK/BLACK        |
| YELLOW      | 5  | 5      | 18       | 18   | YELLOW/BLACK      |
| GREEN       | 6  | 6      | 19 ———   | 19   | GREEN/BLACK       |
| LIGHT GREEN | 7  | 7      | 20 ———   | 20   | LIGHT GREEN/BLACK |
| BLUE        | 8  | 8      | 21 ———   | 21   | BLUE/BLACK        |
| LIGHT BLUE  | 9  | <br>9  | 22 ———   | 22   | LIGHT BLUE/BLACK  |
| PURPLE      | 10 | 10     | 23 ———   | 23   | PURPLE/BLACK      |
| GREY        | 11 | 11     | 24 ———   | 24   | GREY/BLACK        |
| WHITE       | 12 | 12     | 25 ———   | 25   | WHITE/BLACK       |
| BLACK       | 13 | <br>13 | SHIELD — | SHIE | LD                |

| 5 | BLACK PVC TUBE ø3.0*30mm                                                            |  |  |  |  |
|---|-------------------------------------------------------------------------------------|--|--|--|--|
|   | ALUMINUM FOIL 33*110mm                                                              |  |  |  |  |
|   | MOLDED PE COLOR TRANSPARENT                                                         |  |  |  |  |
|   | MOLDED PVC BEIGE                                                                    |  |  |  |  |
| 4 | NON-UL 25C 30AWG, ALUM-MYLAR FOIL SHIELDING WITH DRAIN WIRE, OD 7.0mm, JACKET BEIGE |  |  |  |  |
| 3 | MOLDED THUMBSCREW #4-40, LENGTH 46.5mm, BEIGE                                       |  |  |  |  |
| 2 | DB25 FEMALE, GOLD FLASH ON CONTACTS, BLUE INSULATOR                                 |  |  |  |  |
| 1 | DB25 MALE, GOLD FLASH ON CONTACTS, BLUE INSULATOR                                   |  |  |  |  |