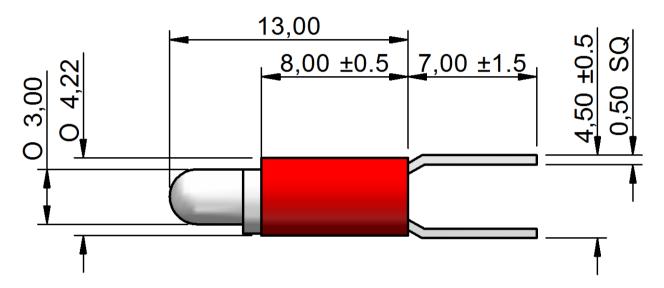

Dimension in mm (typical), not to scale.

We reserve the right to make changes without further notice to this product to improve reliability, function or design.