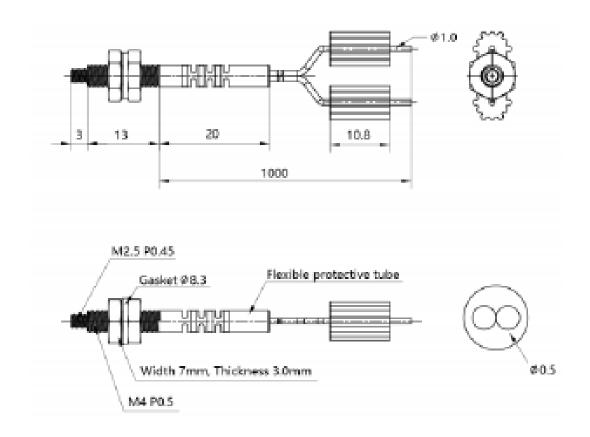

### **Dimension and Wiring**

Connection Diagrams / Assembly Diagrams / Illustrations / Accessories

## **General Specifications**

| Detection method       | Diffuse reflection |
|------------------------|--------------------|
| Minimum bend radius    | R15                |
| Diameter               | M4                 |
| Minimum objects        | Ф0.1               |
| Detection distance(mm) | FINE:40            |
|                        | TURBO:90           |
|                        | SUPER:240          |
| Length                 | 1 meter            |