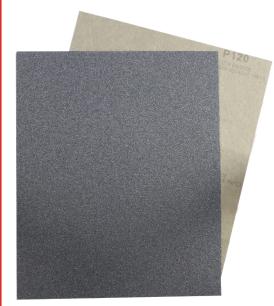

## Datasheet

Waterproof Paper Sheets - 230mm x 280mm x 120g RS Stock No: 188-3426

## **Product Details**

Industrial quality Waterproof Paper Sheets with flexible anti-slip backing paper and resin bonded grit. RS Pro Waterproof Paper can be used wet or dry as a durable abrasive for hand finishing.

## **Specifications:**

| Product          | 230mm x 280mm x 120g Waterproof Paper Sheets |
|------------------|----------------------------------------------|
| Dimensions       | 230mm x 280mm                                |
| Backing          | 15% Latex paper (European paper)             |
| Bond             | Epoxy Resin                                  |
| Abrasive Grain   | Silicon Carbide                              |
| Grit             | 120g                                         |
| Number Of Pieces | 25                                           |
| Suitable For     | Primer, Metal, Paint & Fillers               |