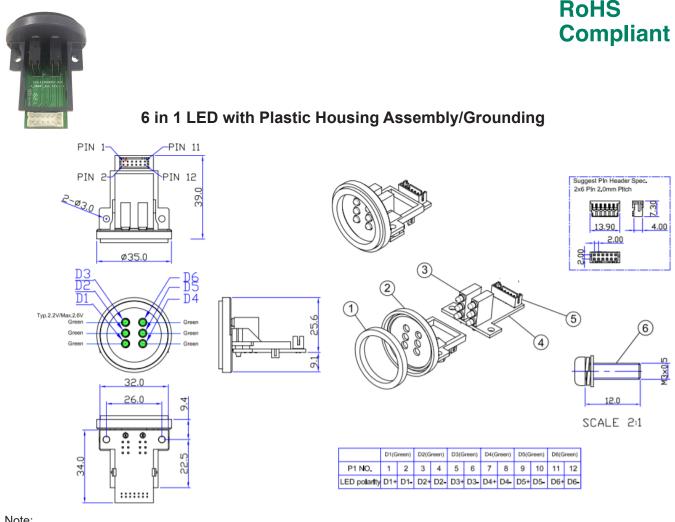

## Note:

- 1. CR4305 Sponge with T4000, 31.7×25.5×4.5t
- 2. Plastic Holder, Gray, LG-DOW Calibre 301-30, UL94V-2
- 3. 3IN1 LED+LED Nylon 66, UL Class :94V-2, Colour: Black
- 4. 6IN1 LED PCB, 34(L)×32(W), T = 1.6mm. UL94V-0
- 5.2mm Pitch Wafer (2×), Nylon 66, Pins: Brass TIN Plated.UL94V-0
- 6. Iron, Nickel Plating, M3×0.5×12mm

## Part Number Table

| Description                                        | Part Number          |
|----------------------------------------------------|----------------------|
| 6 in 1 LED with Plastic Housing Assembly/Grounding | MPGTT-111111-LED-AGM |