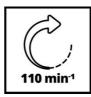

## **Technical Data**

- Mains supply 220-240 V | 50 Hz 125 W - Power

110 min^-1 - Idle speed - Grinding wheel mount diameter 12.7 mm

200 x 32 x 40 mm - Wet grinding wheel 220 - Grain size (wet grinding wheel)

- Idle speed (wet grinding wheel) 110 min^-1