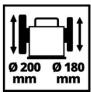

## **Technical Data**

- Mains supply 220-240 V | 50 Hz 125 W - Power

110 min^-1 - Idle speed - Grinding wheel mount diameter 12.7 mm

200 x 32 x 40 mm - Wet grinding wheel 220 - Grain size (wet grinding wheel)