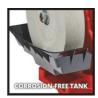

**Wet Grinder** 

**TC-WG 200** 

Item No.: 4418008

Ident No.: 11019

Bar Code: 4006825649963

The Einhell TC-WG 200 wet grinder is ideal for sharpening your tools without damaging the workpiece being worked on. The universal device provides flexibility and the corrosion-resistant water tank cools the piece. Honing compound can be used for polishing the workpiece. The angle gauge for adjusting the grinding angle is included in the delivery. The grinding wheel can be prepared using the grinding stone. Four rubber feet absorb vibrations and ensure a secure and steady standing position. The product is supplied complete with a slow-turning, fine grained wet grinding wheel and a leather honing wheel for removing grinding burrs.

## Features & Benefits

- Can be used for wet grinding
- 4 rubber feet for standing securely and with low vibrations
- Corrosion-resistant water tank for cooling the workpiece
- Complete with leather honing wheel for removing burrs
- Complete with slow-speed, fine-grained wet grinding wheel
- Universal device for grinding a wide range of tools
- Grinding stone for preparing the grinding wheel
- Honing compound for polishing the workpiece
- Angle gauge for adjusting the grinding angle