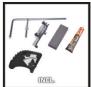

**Wet Grinder** 

**TC-WG 200** 

Item No.: 4418008

Ident No.: 11019

Bar Code: 4006825649963

The Einhell TC-WG 200 wet grinder is ideal for sharpening your tools without damaging the workpiece being worked on. The universal device provides flexibility and the corrosion-resistant water tank cools the piece. Honing compound can be used for polishing the workpiece. The angle gauge for adjusting the grinding angle is included in the delivery. The grinding wheel can be prepared using the grinding stone. Four rubber feet absorb vibrations and ensure a secure and steady standing position. The product is supplied complete with a slow-turning, fine grained wet grinding wheel and a leather honing wheel for removing grinding burrs.

## Features & Benefits

- Can be used for wet grinding
- 4 rubber feet for standing securely and with low vibrations
- Corrosion-resistant water tank for cooling the workpiece
- Complete with leather honing wheel for removing burrs
- Complete with slow-speed, fine-grained wet grinding wheel
- Universal device for grinding a wide range of tools
- Grinding stone for preparing the grinding wheel
- Honing compound for polishing the workpiece
- Angle gauge for adjusting the grinding angle