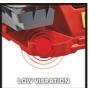

**Wet Grinder** 

**TC-WG 200** 

Item No.: 4418008

Ident No.: 11019

Bar Code: 4006825649963

The Einhell TC-WG 200 wet grinder is ideal for sharpening your tools without damaging the workpiece being worked on. The universal device provides flexibility and the corrosion-resistant water tank cools the piece. Honing compound can be used for polishing the workpiece. The angle gauge for adjusting the grinding angle is included in the delivery. The grinding wheel can be prepared using the grinding stone. Four rubber feet absorb vibrations and ensure a secure and steady standing position. The product is supplied complete with a slow-turning, fine grained wet grinding wheel and a leather honing wheel for removing grinding burrs.

## Features & Benefits

- Can be used for wet grinding
- 4 rubber feet for standing securely and with low vibrations
- Corrosion-resistant water tank for cooling the workpiece
- Complete with leather honing wheel for removing burrs
- Complete with slow-speed, fine-grained wet grinding wheel
- Universal device for grinding a wide range of tools
- Grinding stone for preparing the grinding wheel
- Honing compound for polishing the workpiece
- Angle gauge for adjusting the grinding angle