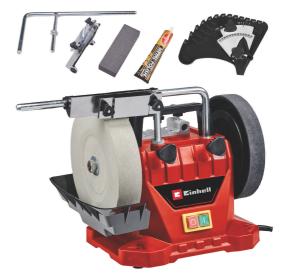

**Wet Grinder** 

**TC-WG 200** 

Item No.: 4418008

Ident No.: 11019

Bar Code: 4006825649963

The Einhell TC-WG 200 wet grinder is ideal for sharpening your tools without damaging the workpiece being worked on. The universal device provides flexibility and the corrosion-resistant water tank cools the piece. Honing compound can be used for polishing the workpiece. The angle gauge for adjusting the grinding angle is included in the delivery. The grinding wheel can be prepared using the grinding stone. Four rubber feet absorb vibrations and ensure a secure and steady standing position. The product is supplied complete with a slow-turning, fine grained wet grinding wheel and a leather honing wheel for removing grinding burrs.

## Features & Benefits

- Can be used for wet grinding
- 4 rubber feet for standing securely and with low vibrations
- Corrosion-resistant water tank for cooling the workpiece
- Complete with leather honing wheel for removing burrs
- Complete with slow-speed, fine-grained wet grinding wheel
- Universal device for grinding a wide range of tools
- Grinding stone for preparing the grinding wheel
- Honing compound for polishing the workpiece
- Angle gauge for adjusting the grinding angle