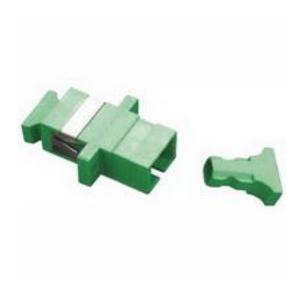

## RS Pro SC to SC Single Mode Simplex Fibre Optic Adapter

RS Stock No: 536-7819

## **Product Details**

RS Pro SC to SC singlemode simplex fibre optic adapter in green colour, is used to mate two connectors together in a distribution panel or wall box. This adapter has a ceramic alignment sleeve with an audible locking mechanism in a pull proof design.