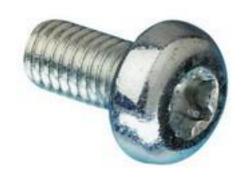

# RS Pro Zinc plated and clear Passivated Pan Steel Tamper Proof Security Screw, M6 x 20mm

RS Stock No: 482-8026

#### **Product Details**

RS Pro hexalobular recessed pan head screw made of bright zinc plated steel is clear passivated for corrosion resistance. The screw has metric threading for tight and secure fittings. This tamper proofed security screw measures 20 mm long and has M6 size threads for positive grip.

#### **Features and Benefits**

- Bright zinc plated steel
- Clear passivated
- Pan head
- Hexalobular recess
- Metric thread