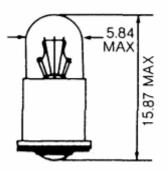

## Datasheet Midget Flange Filament Indicator Lamp

RS Stock number 360-7597

**Dimensions: (mm)** 

| Structure     |               | Design Cha    |
|---------------|---------------|---------------|
| Bulb Type     | Clear         | Voltage       |
| Bulb Diameter | 5.84mm Max    | MSCP          |
| Length        | 15.97mm Max   | Amperage      |
| Base Type     | Midget Flange | Filament Type |
|               |               |               |