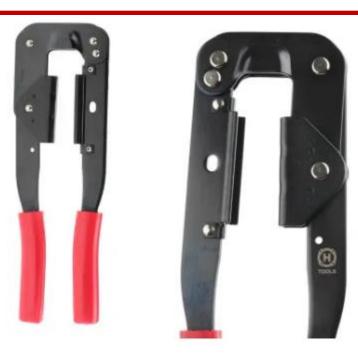

## **FEATURES**

- High-quality steel tool body
- Cushioned handles to reduce slipping and increase the comfort of use
- Suitable for crimping of many variations of IDC connectors onto ribbon cable

**Product Description** 

These RS PRO, professional Plier Crimping Tool for IDC connectors has been designed with professionals in mind and manufactured from high-quality materials. Frame made from high-quality steel guarantee durability and long life operation. Ergonomically designed and cushioned handles offer safety and are comfortable to use even for a long period of time