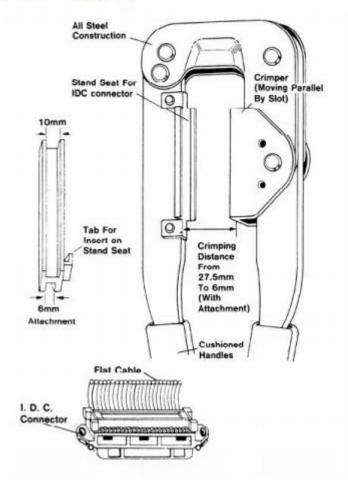

actured from high-quality materials. Frame made from high-quality steel guarantee durability and long life operation. Ergonomically designed and cushioned handles offer safety and are comfortable to use even for a long period of time

## **General Specifications**

| Crimp Tool Type      | Plier                                                            |
|----------------------|------------------------------------------------------------------|
| Crimp Connector Type | IDC                                                              |
| Applications         | Maintenance & repair, Electrical Installations, Cable assemblies |

| Approvals     |                |
|---------------|----------------|
|               |                |
| Standards Met | RoHS Compliant |





## Dimensions (mm)