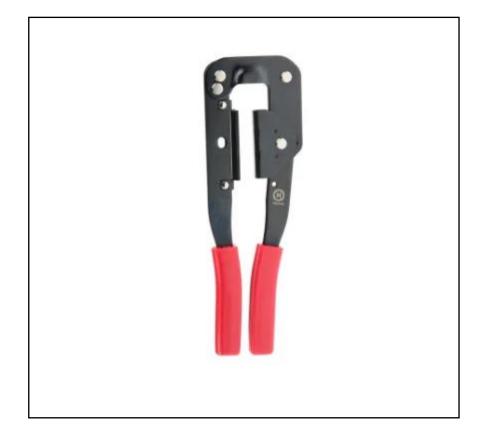

## RS PRO Plier Crimping Tool for IDC

**RS Stock No.: 235-6428** 

RS Professionally Approved Products bring to you professional quality parts across all product categories. Our product range has been tested by engineers and provides a comparable quality to the leading brands without paying a premium price.

**Product Description** 

These RS PRO, professional Plier Crimping Tool for IDC connectors has been designed with professionals in mind and manufactured from high-quality materials. Frame made from high-quality steel guarantee durability and long life operation. Ergonomically designed and cushioned handles offer safety and are comfortable to use even for a long period of time