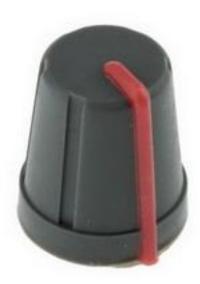

#### **Product Details**

RS Pro potentiometer knob has a black body with 13 mm diameter. This knob fits 6.4 mm shafts and includes a red indicator. The spline-textured body offers superior grip.

## **Specifications:**

| Body Colour      | Black         |
|------------------|---------------|
| For Use With     | Potentiometer |
| Indicator Colour | Red           |
| Knob Type        | Push On Knob  |
| Material         | Plastic       |
| Knob Diameter    | 13 mm         |
| Knob Height      | 15 mm         |
| Shaft Size       | 6.4 mm        |
| Depth            | 11.4 mm       |