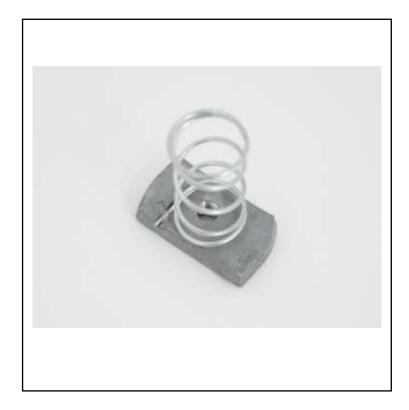

### **FEATURES**

- Commonly used for fitting brackets to channel/strut
- Ideal fixing for drops of threaded rod
- Made from steel with a hot dipped galvanised finish
- Ideal for internal and external applications
- Comes with a long spring

#### **Product Description**

Channel nuts are commonly used for fitting brackets to channel/strut, and are the ideal fixing for drops of threaded rod. Made from steel, with a hot dipped galvanised finish, they are ideal for internal and external applications. Comes with a long spring. Also known as Zebedee nuts.