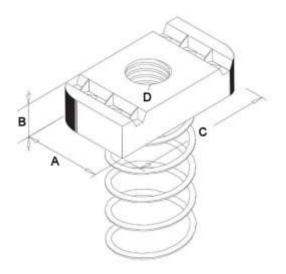

### **General Specifications**

| RS Stock No | Finish                | A (mm) | B (mm) | C (mm) | D (mm) |
|-------------|-----------------------|--------|--------|--------|--------|
| 2216348     | Hot dipped galvanised | 19     | 6      | 35     | 6      |
| 2216350     | Hot dipped galvanised | 19     | 6      | 35     | 8      |