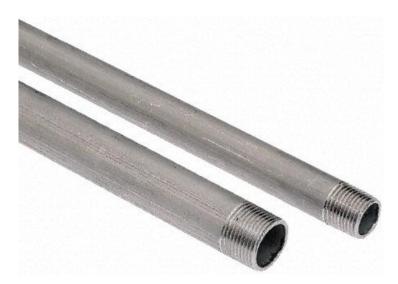

#### Stainless Steel Pipe Schedule 40 150lb Class

A range of welded and seamless stainless steel pipe to ASTM A312 type 316L with BSP taper threads. Supplied in two metre lengths, each tube is threaded at both ends to fit directly on to the range of BSP stainless steel fittings. Seamless pipe variants are stock nos. 183-7904, 183-7910.

Pipe & Threaded Fittings - Stainless Steel 150lb class