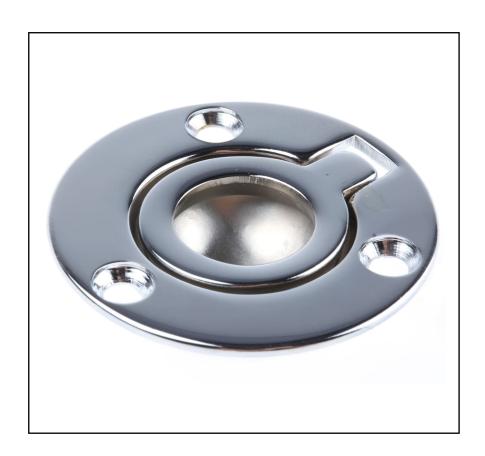

### **Features**

- Pull handle
- Flush fit
- Chrome plated brass
- Ideal for doors and drawers

# RS PRO Chrome Plated Pull Handle, 38mm

RS Stock No.: 397-4667

RS PRO Professionally Approved Products bring to you professional quality parts across all product categories. Our product range has been tested by engineers and provides a comparable quality to the leading brands without paying a premium price.

#### **Product Description**

Use the RS PRO Chrome Plated Pull Handle to add a touch of class to your cabinet doors. It is made from high-quality brass with chrome plating, and the sleek design boasts a flush fit for that modern twist.

#### **General Specifications**

| Material   | Brass                        |
|------------|------------------------------|
| Finish     | Chrome Plated                |
| Dimensions | 38 mm (Dia.)                 |
| Package    | 2 pcs in polybag with screws |