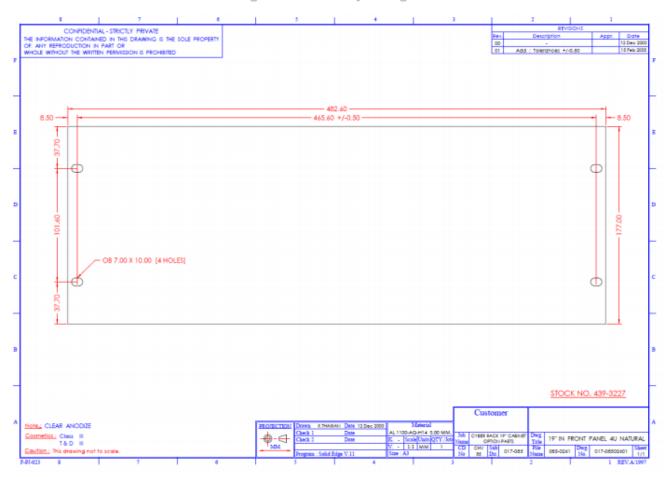

#### **Mechanical Specifications**

| Dimensions | 482.6 x 177mm |
|------------|---------------|
| Length     | 482.6mm       |
| Width      | 177mm         |

## Dimension Drawings / Assembly Diagrams / Illustrations